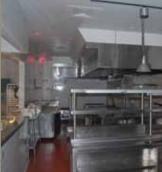

## IMMEDIATELY AVAILABLE FOR LEASE APPROX. 8,715 RSF RESTAURANT

#### FULLY EQUIPPED RESTAURANT SPACE

- State-of-the-Art Kitchen, Less Than Five Years Old
- Fully Furnished
- Large Bar Area
- Thirty Foot Temperature & Humidity Controlled Wine Wall
- Private Dining Rooms
- Indoor/Outdoor Balcony Seating Area
- Built-in Sound System
- Indoor Water Feature
- Optional Valet Parking Potential