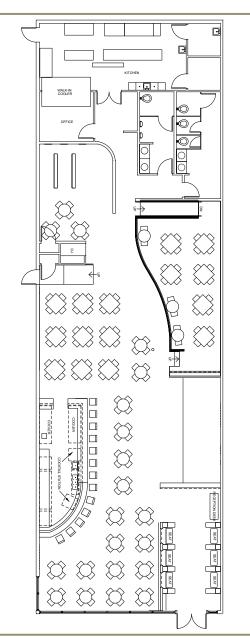

#### **FULLY EQUIPPED RESTAURANT SPACE**

- Fully Equipped Kitchen & Prep Area with Waiter Stations
- Newly Remodeled & Fully Furnished
- Large Bar Area, VIP Room, Elevated Seating & Open Seating Areas
- Over a Dozen Television Hook-ups
- Built-in Sound System
- · Front and Side Entrances from Parking Areas
- Optional Valet Parking Potential

#### MINER VILLAGE SHOPPING CENTER 2900 NORTH MESA, SUITE B, EL PASO-WEST-UTEP AREA

## IMMEDIATELY AVAILABLE FOR LEASE APPROX. 4,228 RSF OFFICE/RETAIL SPACE

#### PRIME WEST EL PASO LOCATION

- Large Open Floorplan
- Thirty Five Feet of Frontage on Mesa Street
- Building Signage Available
- Abundant Foot Traffic from College
- Additional Square Footage Available for Expansion
- · Perfect Location for Retailers
- Front, Parking Lot Adjacent Entrance
- Rear Employee Entrance Accesible to Back Parking Area
- Two Private Restrooms