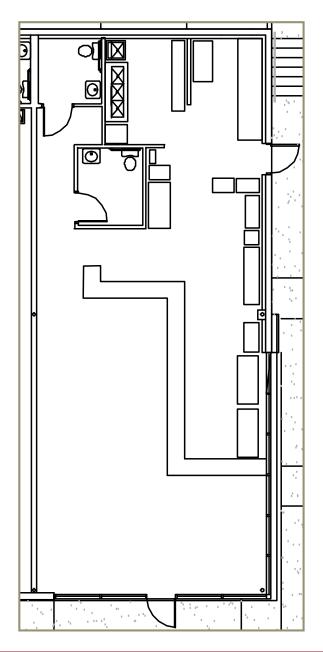

#### MINER VILLAGE SHOPPING CENTER 2900 NORTH MESA, SUITE B, EL PASO-WEST-UTEP AREA

## IMMEDIATELY AVAILABLE FOR LEASE APPROX. 4,228 RSF OFFICE/RETAIL SPACE

#### PRIME WEST EL PASO LOCATION

- Large Open Floorplan
- Thirty Five Feet of Frontage on Mesa Street
- Building Signage Available
- Abundant Foot Traffic from College
- Additional Square Footage Available for Expansion
- · Perfect Location for Retailers
- Front, Parking Lot Adjacent Entrance
- Rear Employee Entrance Accesible to Back Parking Area
- Two Private Restrooms