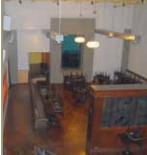

## IMMEDIATELY AVAILABLE FOR LEASE APPROX. 8,715 RSF RESTAURANT

#### FULLY EQUIPPED RESTAURANT SPACE

- State-of-the-Art Kitchen, Less Than Five Years Old
- Fully Furnished
- Large Bar Area
- Thirty Foot Temperature & Humidity Controlled Wine Wall
- Private Dining Rooms
- Indoor/Outdoor Balcony Seating Area
- Built-in Sound System
- Indoor Water Feature
- Optional Valet Parking Potential