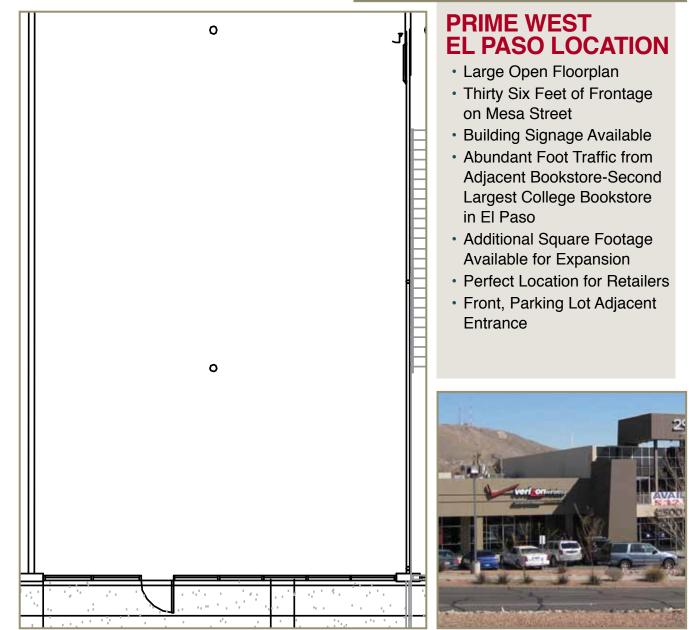

#### MINER VILLAGE SHOPPING CENTER 2900 NORTH MESA, SUITE E, EL PASO-WEST-UTEP AREA

## IMMEDIATELY AVAILABLE FOR LEASE APPROX. 1,200 RSF OFFICE/RETAIL SPACE

#### PRIME WEST EL PASO LOCATION

- Large Open Floorplan
- Twenty Feet of Frontage on Mesa Street
- Building Signage Available
- Abundant Foot Traffic from Adjacent Bookstore-Second Largest College Bookstore in El Paso
- Additional Square Footage Available for Expansion
- Perfect Location for Retailers
- Front, Parking Lot Adjacent Entrance
- Rear Employee Entrance Accesible to Back Parking Area
- Private Restroom