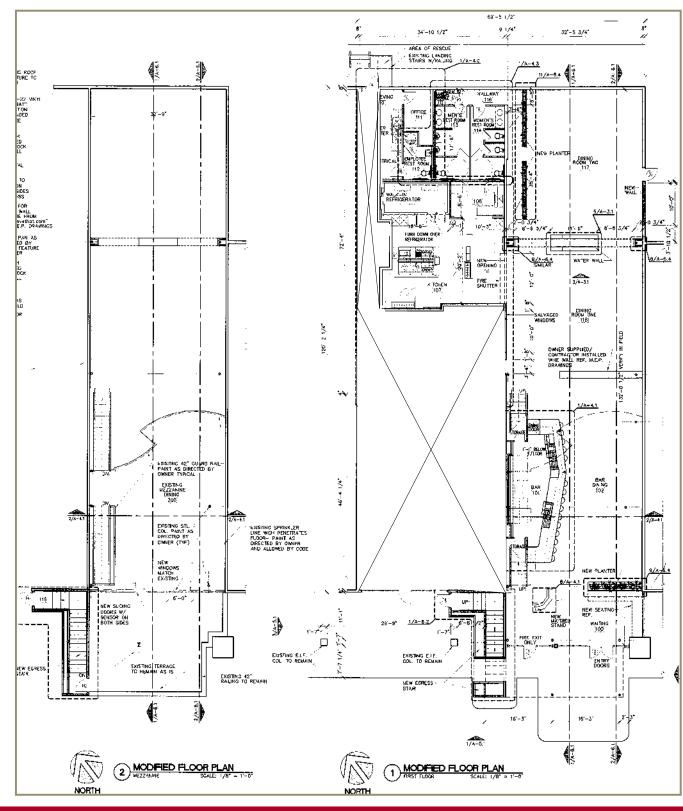

## IMMEDIATELY AVAILABLE FOR LEASE APPROX. 8,715 RSF RESTAURANT

#### FULLY EQUIPPED RESTAURANT SPACE

- State-of-the-Art Kitchen, Less Than Five Years Old
- Fully Furnished
- Large Bar Area
- Thirty Foot Temperature & Humidity Controlled Wine Wall
- Private Dining Rooms
- Indoor/Outdoor Balcony Seating Area
- Built-in Sound System
- Indoor Water Feature
- Optional Valet Parking Potential