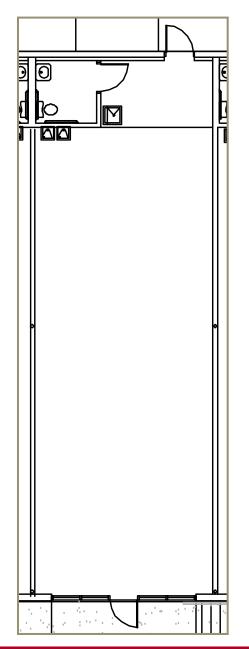

#### MINER VILLAGE SHOPPING CENTER 2900 NORTH MESA, SUITE B, EL PASO-WEST-UTEP AREA

## IMMEDIATELY AVAILABLE FOR LEASE APPROX. 4,228 RSF OFFICE/RETAIL SPACE

#### PRIME WEST EL PASO LOCATION

- Large Open Floorplan
- Thirty Five Feet of Frontage on Mesa Street
- Building Signage Available
- Abundant Foot Traffic from College
- Additional Square Footage Available for Expansion
- · Perfect Location for Retailers
- Front, Parking Lot Adjacent Entrance
- Rear Employee Entrance Accesible to Back Parking Area
- Two Private Restrooms