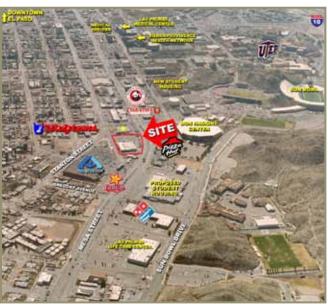

#### **PROPERTY HIGHLIGHTS**

- Directly Across from University of Texas at El Paso, Don Haskins Special Events Center (Over One Million Visitors Annually) & Sun Bowl Stadium
- Minutes from Downtown El Paso
- Close Proximity to Las Palmas & Providence Medical Centers
- Great Visibility on North Mesa
- Large Student Housing Apartments Proposed Across North Mesa
- Excellent Signage: Pylon & Building Signage Visible from North Mesa
- Commercial Setting in the Heart of El Paso's Most Popular Entertainment Neighborhood