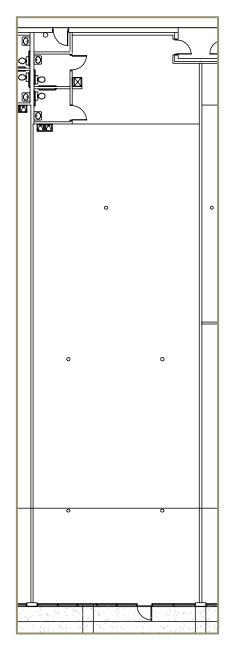

#### MINER VILLAGE SHOPPING CENTER 2900 NORTH MESA, SUITE E, EL PASO-WEST-UTEP AREA

## IMMEDIATELY AVAILABLE FOR LEASE APPROX. 1,200 RSF OFFICE/RETAIL SPACE

#### PRIME WEST EL PASO LOCATION

- Large Open Floorplan
- Twenty Feet of Frontage on Mesa Street
- Building Signage Available
- Abundant Foot Traffic from Adjacent Bookstore-Second Largest College Bookstore in El Paso
- Additional Square Footage Available for Expansion
- Perfect Location for Retailers
- Front, Parking Lot Adjacent Entrance
- Rear Employee Entrance Accesible to Back Parking Area
- Private Restroom