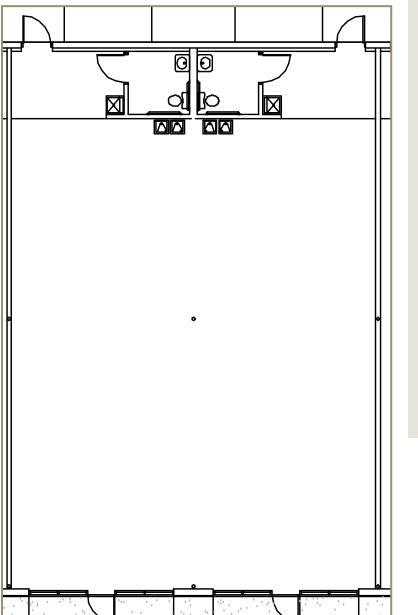

#### MINER VILLAGE SHOPPING CENTER 2900 NORTH MESA, SUITE B, EL PASO-WEST-UTEP AREA

## IMMEDIATELY AVAILABLE FOR LEASE APPROX. 4,228 RSF OFFICE/RETAIL SPACE

#### PRIME WEST EL PASO LOCATION

- Large Open Floorplan
- Thirty Five Feet of Frontage on Mesa Street
- Building Signage Available
- Abundant Foot Traffic from College
- Additional Square Footage Available for Expansion
- · Perfect Location for Retailers
- Front, Parking Lot Adjacent Entrance
- Rear Employee Entrance Accesible to Back Parking Area
- Two Private Restrooms