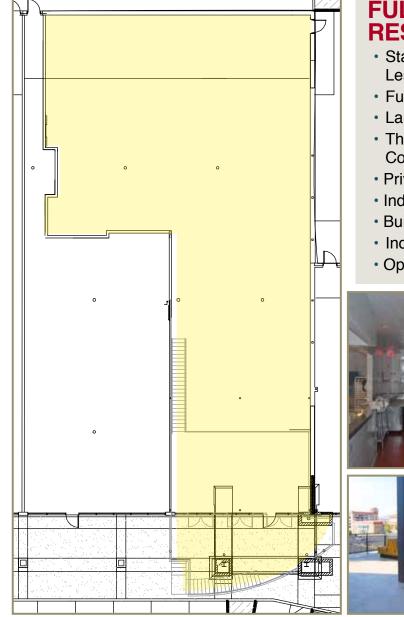

#### MINER VILLAGE SHOPPING CENTER 2900 NORTH MESA, SUITE D, EL PASO-WEST-UTEP AREA

## IMMEDIATELY AVAILABLE FOR LEASE APPROX. 8,715 RSF RESTAURANT

#### FULLY EQUIPPED RESTAURANT SPACE

- State-of-the-Art Kitchen, Less Than Five Years Old
- Fully Furnished
- Large Bar Area
- Thirty Foot Temperature & Humidity Controlled Wine Wall
- Private Dining Rooms
- Indoor/Outdoor Balcony Seating Area
- Built-in Sound System
- Indoor Water Feature
- Optional Valet Parking Potential